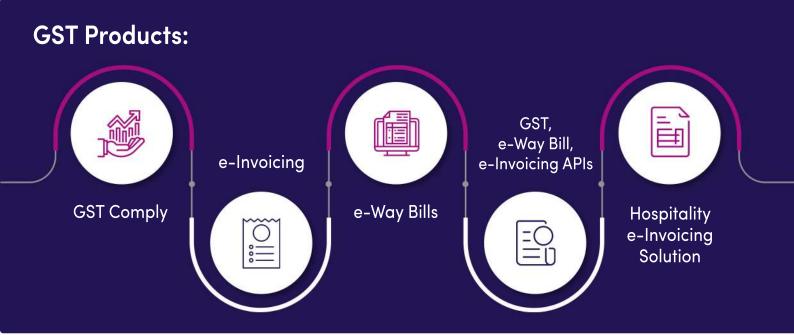

### **GSTrobo® Comply**

GSTrobo® Comply is a one-stop solution for all your return filing and reconciliation needs. It enables its end users to do filing of GST returns seamlessly with GST compliance and rules. Automation of reconciliation is also made simple and easy with GSTrobo®Comply as it provides various data validation checks to ensure data accuracy without any manual intervention.

### **GSTrobo® e-Invoicing Solution**

Generate, update and monitor GST-compliant e-invoices with GSTrobo®. This e-invoicing solution serves as a single point of contact, ensuring that your organization remains compliant with all the latest e-invoicing mandates. Moreover, GSTrobo® e-invoicing software is a ready integrated solution with all ERPs.

### GSTrobo® e-Way Bills

Generate E-Way Bills for your invoices from single. GSTrobo® gives its customers cloud-based applications and smart mobile apps using which customers can extend the validity, update vehicle numbers, and transporter details in a much simplified and faster manner.

### E-Way Bill, E-invoice & GST software API

GSTrobo® bestows an impeccable platform connecting all ASPs with E-Way Bill, E-invoice & GSTN portals through smart APIs, for easy conformity with the latest rules